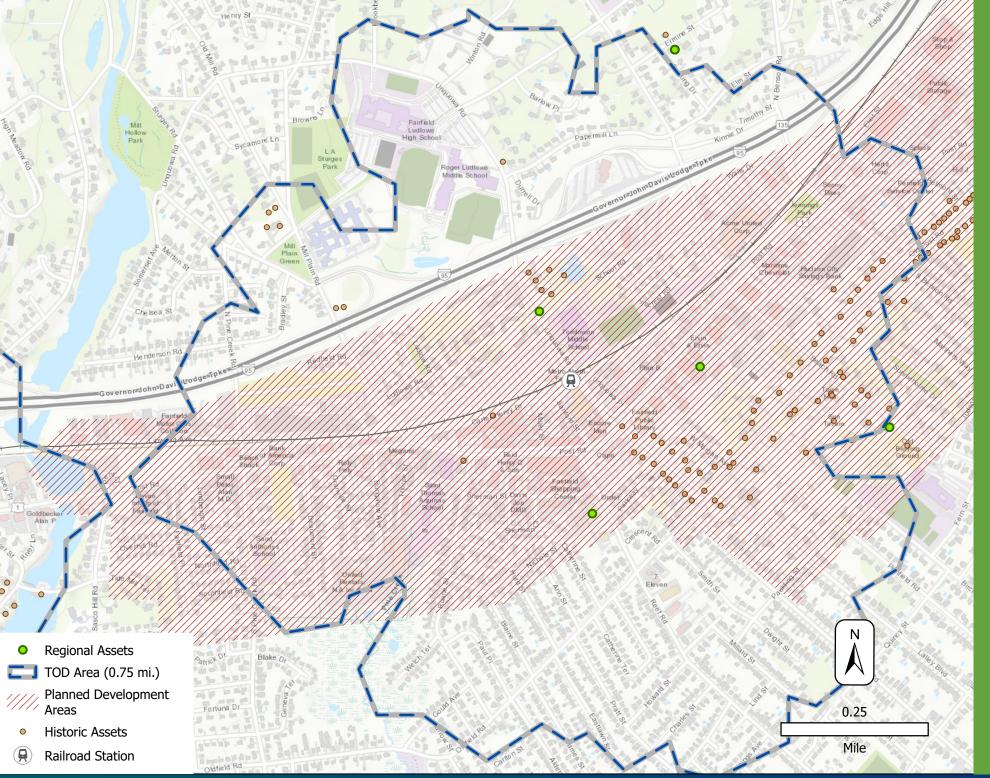

## Fairfield

Flood Vulnerability

**Combined Vulnerability** 

**Heat Vulnerability** 

Resilient Connecticut Page 245

Page 246 Resilient Connecticut

Resilient Connecticut Page 247

Page 248 Resilient Connecticut