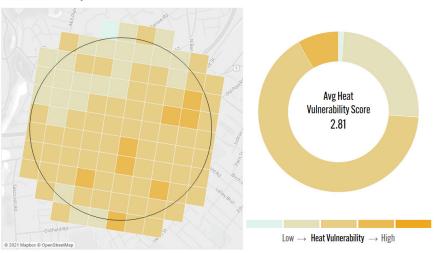

## Fairfield

Flood Vulnerability

**Combined Vulnerability** 

**Heat Vulnerability** 

Resilient Connecticut Page 245

Page 246 Resilient Connecticut

Resilient Connecticut Page 247

Page 248 Resilient Connecticut