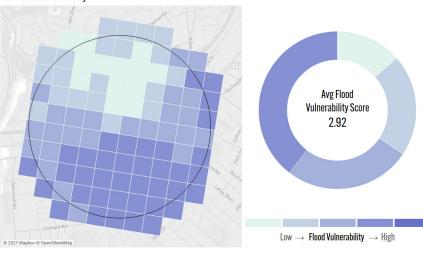

## Fairfield

Flood Vulnerability

**Combined Vulnerability** 

**Heat Vulnerability** 

Resilient Connecticut Page 245

Page 246 Resilient Connecticut

Resilient Connecticut Page 247

Page 248 Resilient Connecticut