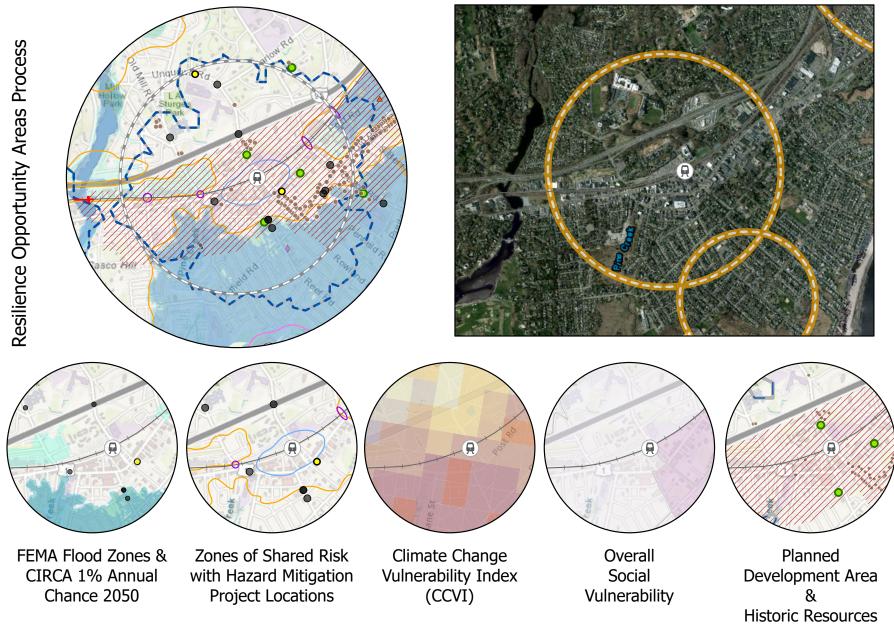

## Fairfield

Flood Vulnerability

**Combined Vulnerability** 

**Heat Vulnerability** 

Resilient Connecticut Page 245

Page 246 Resilient Connecticut

Resilient Connecticut Page 247

Page 248 Resilient Connecticut