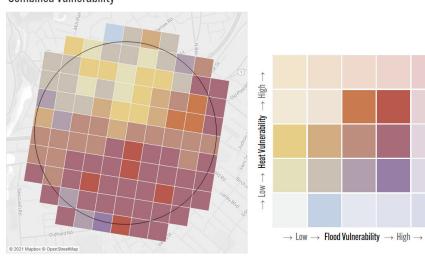

## Fairfield

Flood Vulnerability

**Combined Vulnerability** 

**Heat Vulnerability** 

Resilient Connecticut Page 245

Page 246 Resilient Connecticut

Resilient Connecticut Page 247

Page 248 Resilient Connecticut