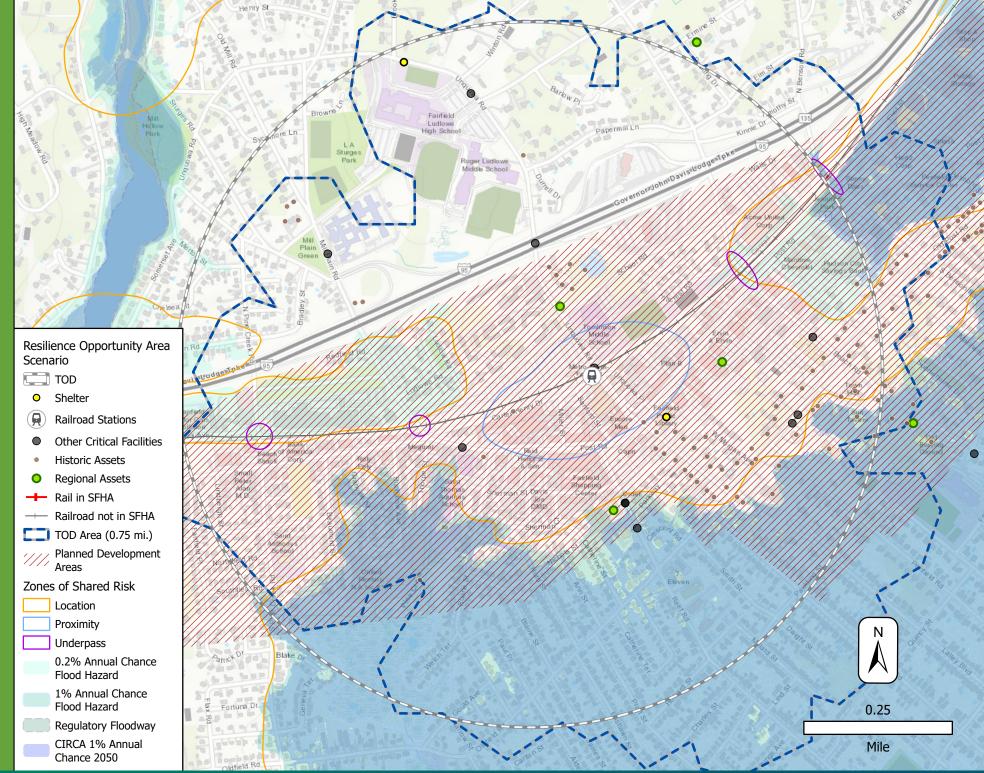

## Fairfield

Flood Vulnerability

**Combined Vulnerability** 

**Heat Vulnerability** 

Resilient Connecticut Page 245

Page 246 Resilient Connecticut

Resilient Connecticut Page 247

Page 248 Resilient Connecticut