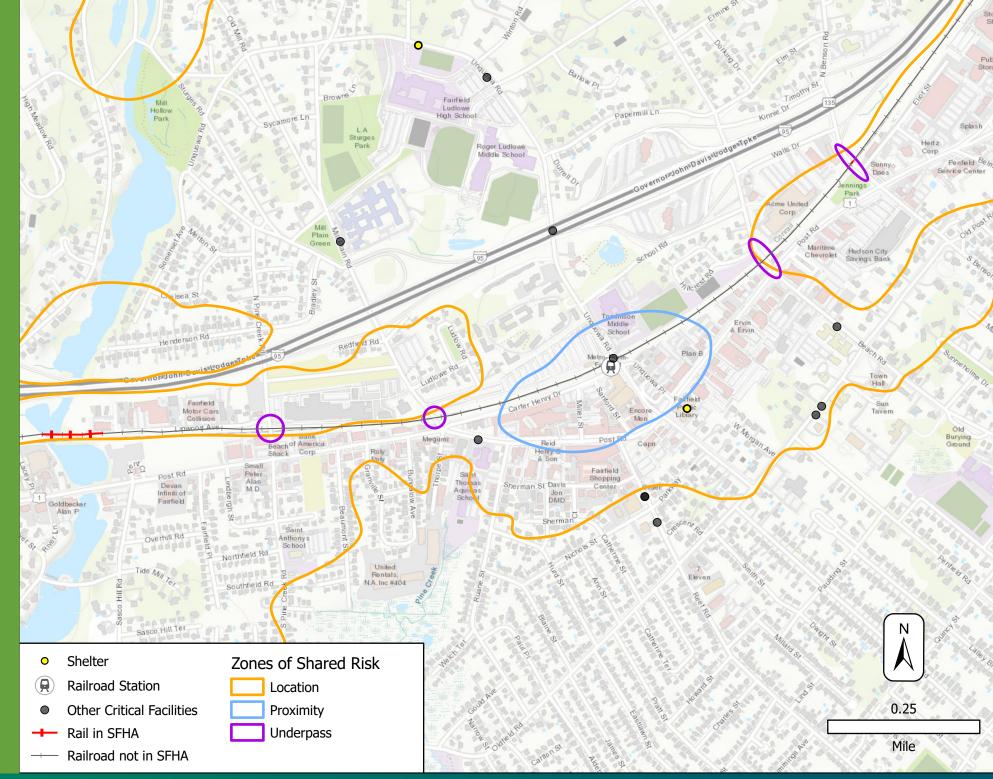

## Fairfield

Flood Vulnerability

**Combined Vulnerability** 

**Heat Vulnerability** 

Resilient Connecticut Page 245

Page 246 Resilient Connecticut

Resilient Connecticut Page 247

Page 248 Resilient Connecticut